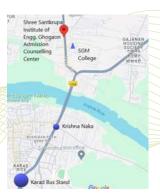

# Karad Office:

# SHREE SANTKRUPA SHIKSHAN SANSTHA Admission Counselling Center

Radha Govind Plaza, Opposite SGM College, Near Sai Garden, Vidyanagar, Karad.