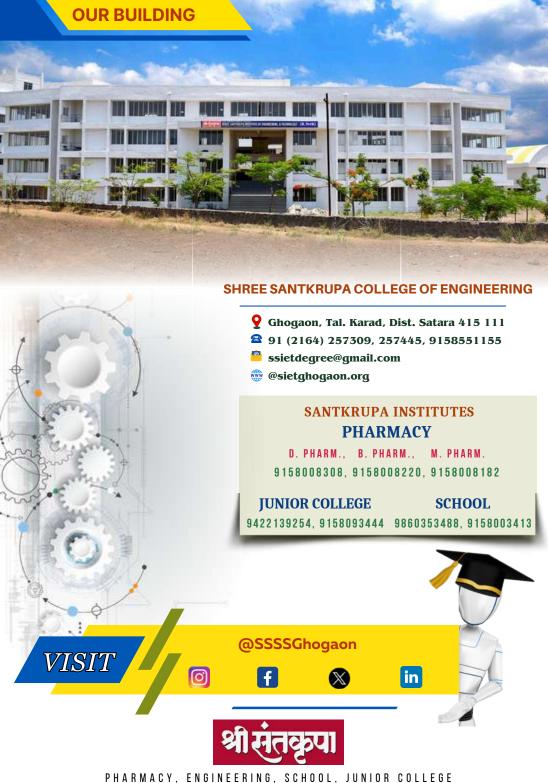

-----|---------------|
| 1       | Industrial Automation                                    | Yes           |
| 2       | Building design and analysis software Etabs or Staad-pro | Yes           |
| 3       | Artificial Intelligence                                  | Yes           |
| 4       | Soft Skills and Interview techniques                     | Yes           |
| 5       | Electrical vehicle (EV) Technology                       | Yes           |
| 6       | 3D Printing Technology                                   | Yes           |
| 7       | Solidwork                                                | Yes           |



# Karad Office:

# SHREE SANTKRUPA SHIKSHAN SANSTHA Admission Counselling Center

Radha Govind Plaza, Opposite SGM College, Near Sai Garden, Vidyanagar, Karad.