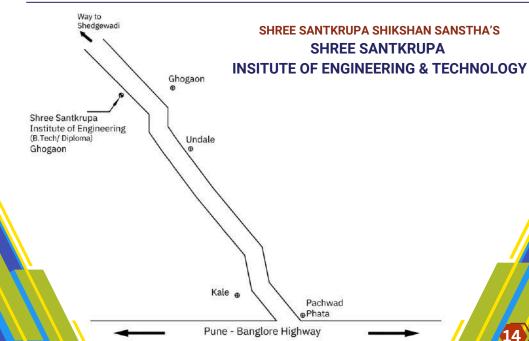

-------|---------------|
| 1       | Industrial Automation                                    | Yes           |
| 2       | Building design and analysis software Etabs or Staad-pro | Yes           |
| 3       | Artificial Intelligence                                  | Yes           |
| 4       | Soft Skills and Interview techniques                     | Yes           |
| 5       | Electrical vehicle (EV) Technology                       | Yes           |
| 6       | 3D Printing Technology                                   | Yes           |
| 7       | Solidwork                                                | Yes           |



# Karad Office:

# SHREE SANTKRUPA SHIKSHAN SANSTHA Admission Counselling Center

Radha Govind Plaza, Opposite SGM College, Near Sai Garden, Vidyanagar, Karad.